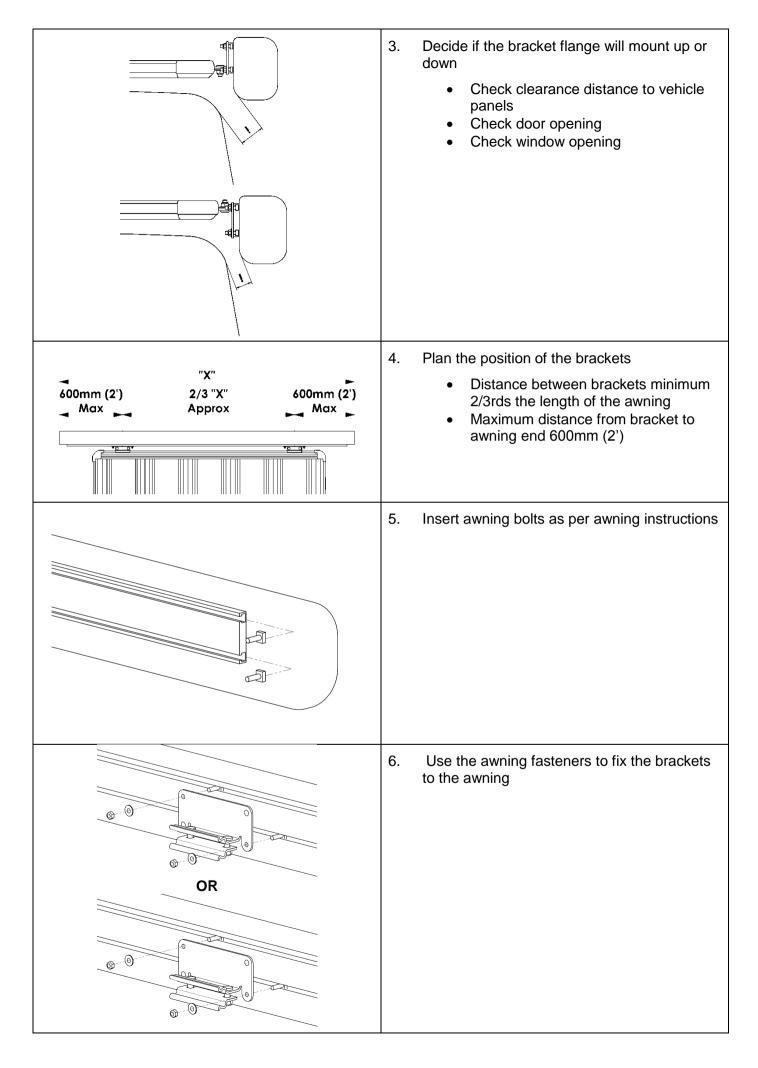

### FITTING PROCEDURE

- 1. Assemble brackets with a pair of M8 Bolts, Washers and Nuts
  - Only tighten nuts 3-4 turns

2. There are 2 hole pitches