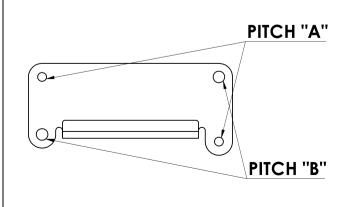

### FITTING PROCEDURE

- 1. Assemble brackets with a pair of M8 Bolts, Washers and Nuts
  - Only tighten nuts 3-4 turns

2. There are 2 hole pitches

### Pitch "A"

- Suits ARB Canvas Cover Awnings
- 47.5mm pitch
- M6 holes

### Pitch "B"

- Suits ARB Aluminium Cover Awnings
- 42mm pitch
- M8 Holes