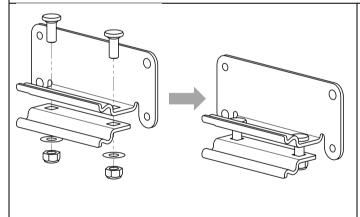

### FITTING PROCEDURE

- 1. Assemble brackets with a pair of M8 Bolts, Washers and Nuts
  - Only tighten nuts 3-4 turns

2. There are 2 hole pitches