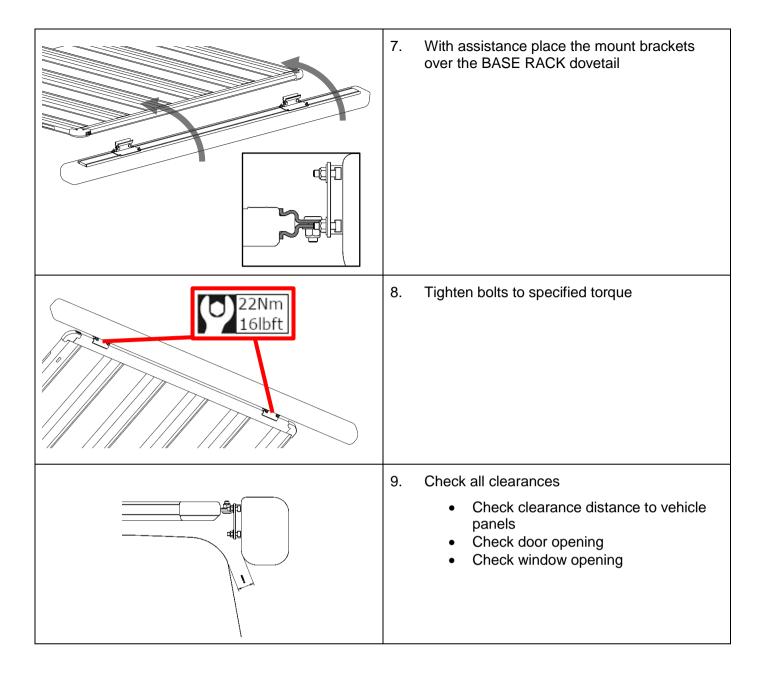

### FITTING PROCEDURE

- 1. Assemble brackets with a pair of M8 Bolts, Washers and Nuts
  - Only tighten nuts 3-4 turns

2. There are 2 hole pitches